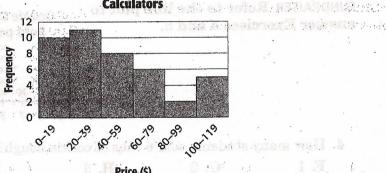

H.\$50

9. Which measure of central tendency could be used to show that the costs are high?

A. mean

B. median

C. mode

SHOPPING For Exercises 10 and 11, refer to the histogram.

- 10. Which price range has the least frequency? Which price range has the greatest frequency?

11. How many calculators cost \$80 or more?

11.

12. WEATHER The table shows the amount of rainfall in an area over 10 years. Make a frequency table for the data. What is the median amount of rainfall?

| Aı | inual | Rainf | all (ir | ı.) |
|----|-------|-------|---------|-----|
| 36 | 28    | 38    | 28      | 30  |
| 20 | 35    | 94    | 37      | 29  |
|    |       |       |         |     |